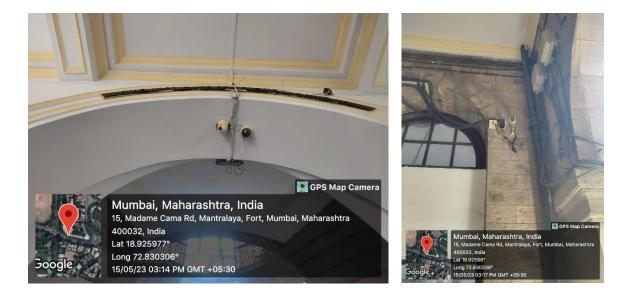

# **CC-TV installed at strategic position for Safety**

0

Mumbai, Maharashtra, India 15, Madame Cama Rd, Mantralaya, Fort, Mu

Long 72.830315° 15/05/23 03:08 PM GMT +05:30

400032. India

Lat 18.92592°

💽 GPS Map C