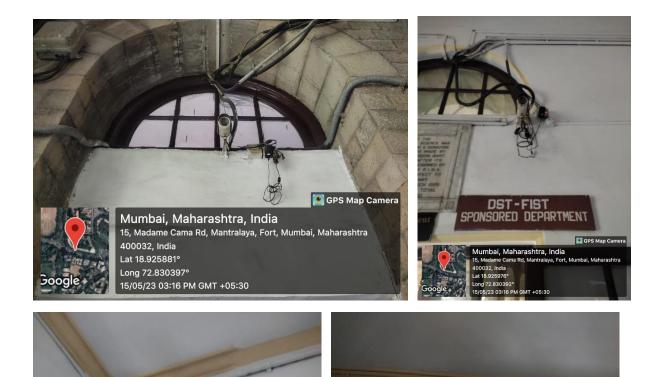

# **CC-TV installed at strategic position for Safety**

0

Mumbai, Maharashtra, India 15, Madame Cama Rd, Mantralaya, Fort, Mu

Long 72.830315° 15/05/23 03:08 PM GMT +05:30

400032. India

Lat 18.92592°

💽 GPS Map C