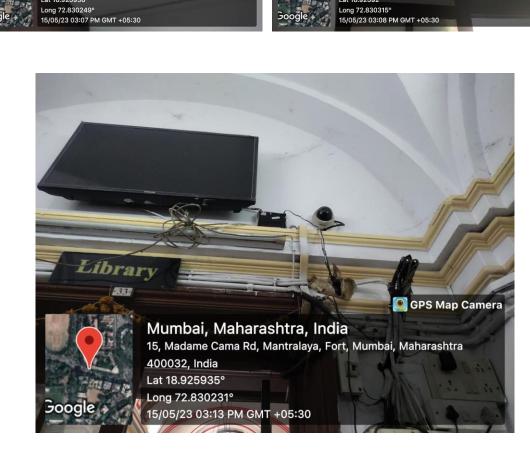

# **CC-TV installed at strategic position for Safety**

0

Mumbai, Maharashtra, India 15, Madame Cama Rd, Mantralaya, Fort, Mu

Long 72.830315° 15/05/23 03:08 PM GMT +05:30

400032. India

Lat 18.92592°

💽 GPS Map C